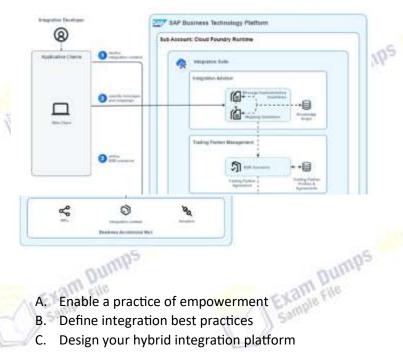

#### Question 2

In which phase of the SAP Integration Solution Advisory Methodology is a technology mapping of customer use cases and SAP BTP integration services produced (for an example of a solution architecture blueprint, see the attached diagram)?

- D. Assess your integration strategy

#### **Answer C**

A EXAM Dumps

EXAM DUMPS

Exam Dumps

Exam Dumps

Exam Dumps

Dumps